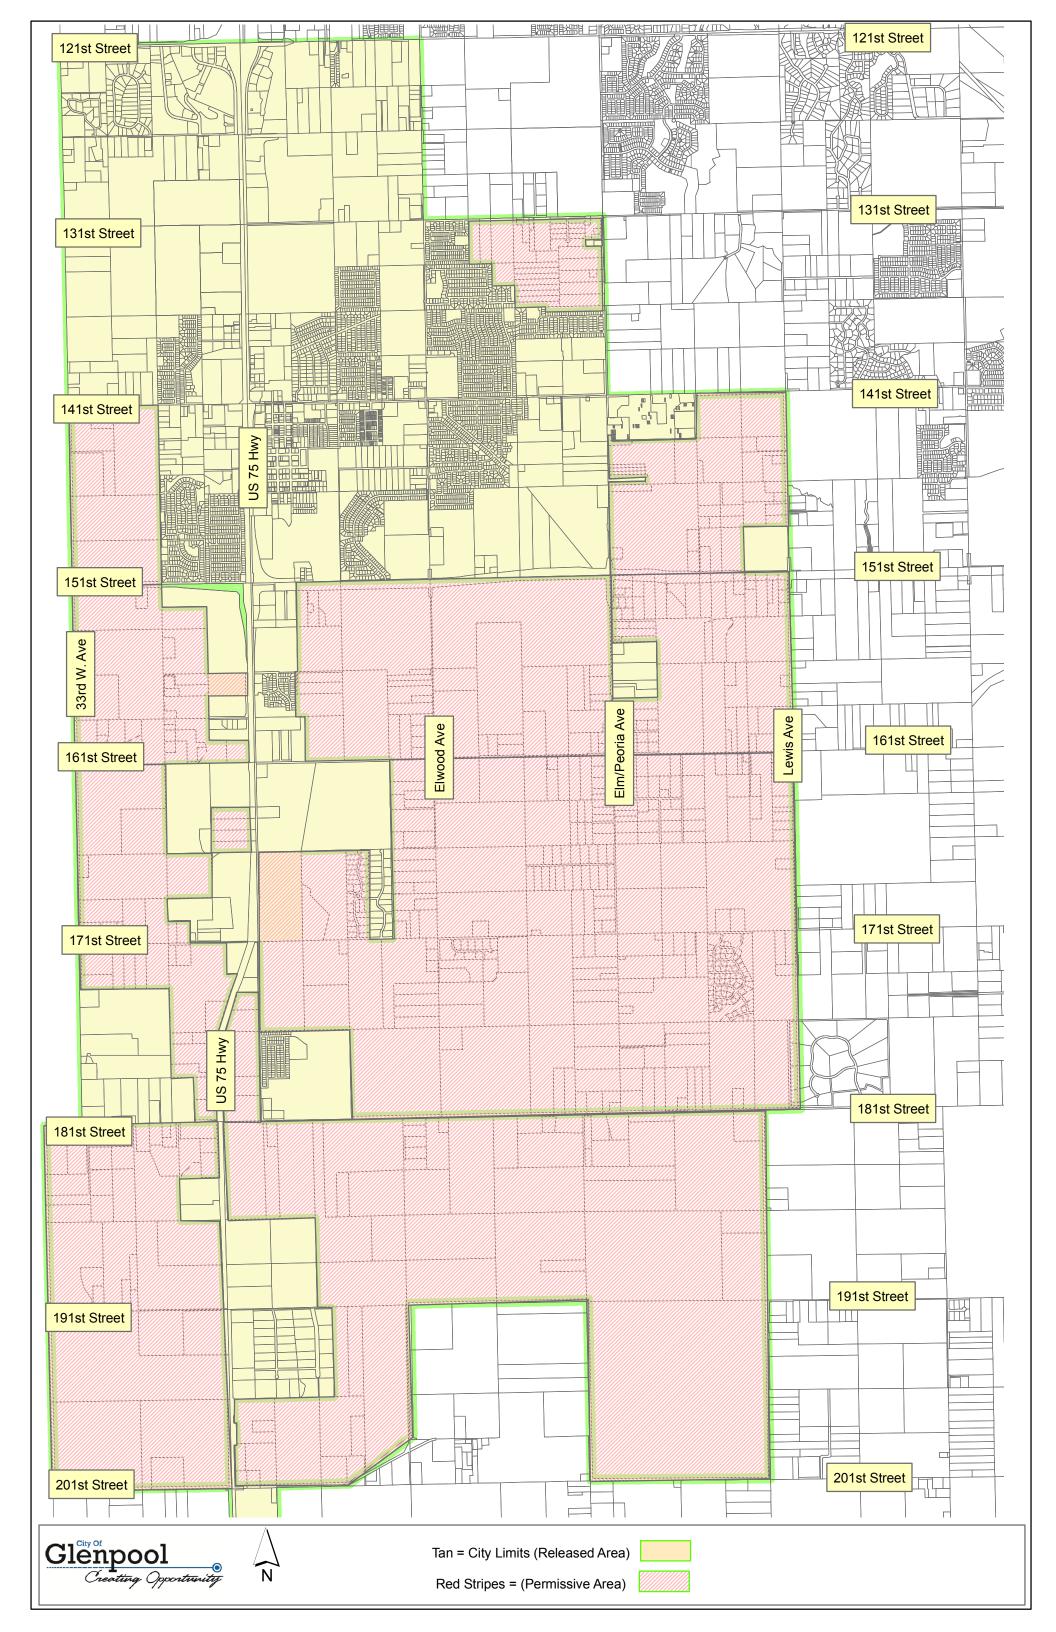

## NOTICE CONCERNING APPLICATIONS FOR WATER SERVICE <u>IN "GLENPOOL TERRITORY"</u>

Your property has been determined to be located within the "Glenpool Territory" as depicted on the attached map. If the service location has never been provided domestic water service by Glenpool Utilities Service Authority ("Glenpool") or Creek County Rural Water District No. 2 ("Creek-2") you have the right to choose <u>either</u> Creek-2 or Glenpool to be your domestic water service provider.

This Notice must be attached to the front of all Applications received from a potential customer if the property to be served is within the "Glenpool Territory."